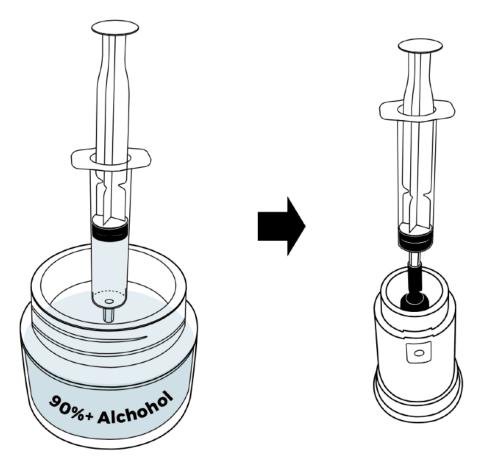

Nesprávné zacházení a umístění difuzéru, nebo špatná instalace nádoby s esenciálním olejem může způsobit únik oleje (např. když jsou jednotky nakloněny pod větším úhlem než 45°).

1. Do čisticí stříkačky natáhněte 90% ethyl/ethanol až do poloviny (přibližně 3-5 ml)

- 2. Vstříkněte jej do rozprašovače
- 3. Otřete difuzér a stůl do sucha