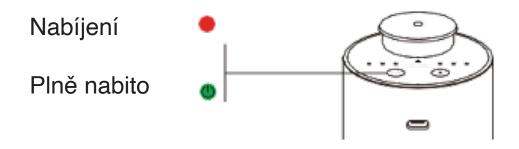

Indikátor nabíjení Nabíjení Nabíjení dokončeno

#### Instalace:

Zašroubujte láhev v proti směru hodinových ručiček.

Nabíjení

- Běžné nabíjení: 4,5 hod. Pokud je nabíjecí proud nižší než
  1A, bude nabíjení do plné baterie trvat déle.
- Před prvním použitím difuzéru přístroj plně nabijte.
- Se zvyšujícími se nabíjecími cykly se životnost baterie zkracuje.

Otázka 4: Jak dlouho trvá, než se přístroj plně nabije? Bežně 4,5 hodiny.