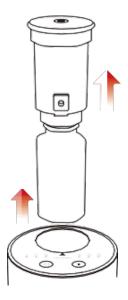

#### Vydělání:

- 1. Zvedněte trysku z difuzoru
- 2. Otočte lahvičku ve směru hodinových ručiček a poté naplňte lahvičku esenciálním olejem.

#### Instalace:

Zašroubujte láhev v proti směru hodinových ručiček.

Nabíjení

- Běžné nabíjení: 4,5 hod. Pokud je nabíjecí proud nižší než
  1A, bude nabíjení do plné baterie trvat déle.
- Před prvním použitím difuzéru přístroj plně nabijte.
- Se zvyšujícími se nabíjecími cykly se životnost baterie zkracuje.