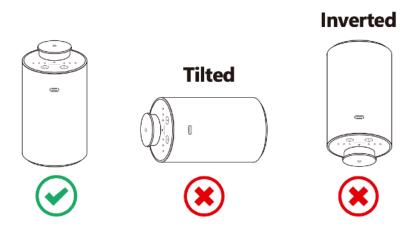

2 Varování

- Nepřevracejte a nenaklánějte olejový difuzér, jakmile ho umístíte na místo.
- Nepožívejte kafrový olej, eaglewood olej a olej ze sušené pomerančové kůry.
- Nepokoušejte se zařízení rozmontovat.
- Pro tišší použití umístěte přístroj do vzdálenosti 180 cm od vás.
- Udržujte zařízení z dosahu dětí a vašich mazlíčků.
- Čím více je olej koncentrovanější, tím má menší difuzní schopnost.
- Pokud přístroj nepoužíváte nějakou dobu, prosím uskladněte zařízení a trysku odděleně.
- Pracovní teplota: 0-40°C / 4°-104°F
- Doporučovaná velikost pokoje: do 60 m<sup>2</sup>

Nesprávné zacházení a umístění difuzéru, nebo špatná instalace nádoby s esenciálním olejem může způsobit únik oleje (např. když jsou jednotky nakloněny pod větším úhlem než 45°).

1. Do čisticí stříkačky natáhněte 90% ethyl/ethanol až do poloviny (přibližně 3-5 ml)