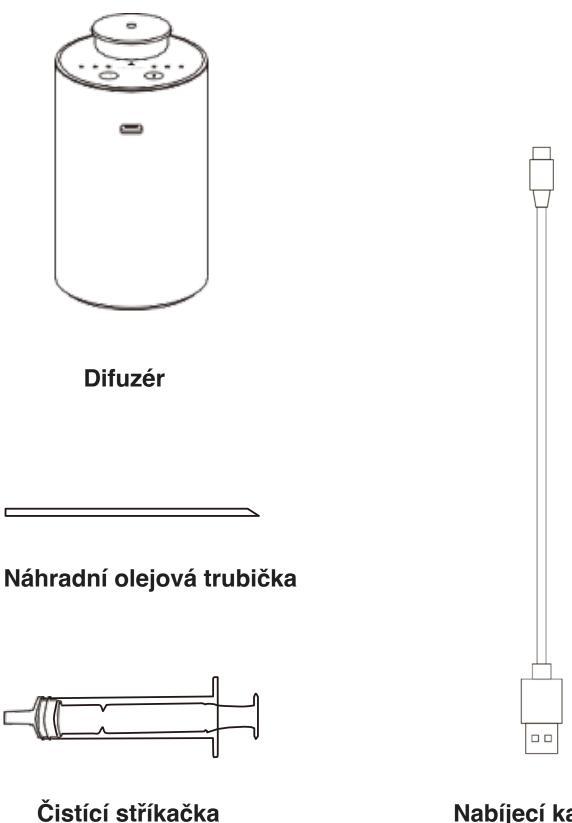

dává vám svobodu vybrat si ze široké škály vůní, které vás uklidní, uvolní nebo osvěží v různých situacích. Použití s dezinfekčními esenciálními oleji může zlepšit nepříjemné pachy a pomoci vyčistit vzduch kolem vás.



2 Varování

- Nepřevracejte a nenaklánějte olejový difuzér, jakmile ho umístíte na místo.
- Nepožívejte kafrový olej, eaglewood olej a olej ze sušené pomerančové kůry.
- Nepokoušejte se zařízení rozmontovat.
- Pro tišší použití umístěte přístroj do vzdálenosti 180 cm od vás.
- Udržujte zařízení z dosahu dětí a vašich mazlíčků.
- Čím více je olej koncentrovanější, tím má menší difuzní schopnost.
- Pokud přístroj nepoužíváte nějakou dobu, prosím uskladněte zařízení a trysku odděleně.
- Pracovní teplota: 0-40°C / 4°-104°F
- Doporučovaná velikost pokoje: do 60 m<sup>2</sup>





Nabíjecí kabel

## 4 Dotykové tlačítko a Informační display

Stisknutím a podržením tlačítka zapnutí zařízení zapněte.
 Klepnutím na tlačítko zapnutí nastavte úroveň mlhy.



- 1 Tryska
- 2 Indikátor mlhy
- 3 Tlačítko zapnutí
- 1/2/3 hodin & stálý režim
- Klepnutí: nastavte level mlhy
- Zmáčkněte a držte: zapnete/vypnete nebulizér



Indikátor nabíjení Nabíjení Nabíjení dokončeno

#### 4 Indikátor časovače

 při vypnutí časovače zůstane indikátor vypnutý a zařízení zůstane zapnuté, dokud se nevybije baterie

#### 5 Nastavení časovače:

- Klepnutí: nastavení časovače;
- 1/2/3 hodiny nebo vypnutý časovač
- Po uplynutí času se difuzér automaticky vypne. Stiskněte a podržte pro opětovné zapnutí.





#### Úroveň L

5 sekund difuze, potom se zastaví na 180 sekund



#### Úroveň M

15 sekund d