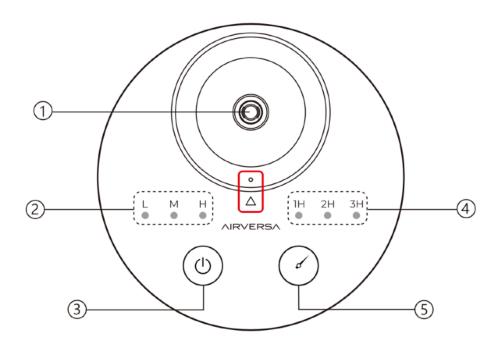

## 4 Dotykové tlačítko a Informační display

Stisknutím a podržením tlačítka zapnutí zařízení zapněte.
 Klepnutím na tlačítko zapnutí nastavte úroveň mlhy.

- 1 Tryska
- 2 Indikátor mlhy
- 3 Tlačítko zapnutí
- 1/2/3 hodin & stálý režim
- Klepnutí: nastavte level mlhy
- Zmáčkněte a držte: zapnete/vypnete nebulizér

#### 4 Indikátor časovače

 při vypnutí časovače zůstane indikátor vypnutý a zařízení zůstane zapnuté, dokud se nevybije baterie

#### 5 Nastavení časovače:

- Klepnutí: nastavení časovače;
- 1/2/3 hodiny nebo vypnutý časovač
- Po uplynutí času se difuzér automaticky vypne. Stiskněte a podržte pro opětovné zapnutí.

#### Úroveň H

30 sekund difuze, potom se zastaví na 120 sekund

- LED zelená kontrolka svítí, když je difuze. Bliká když je difuze pozastavena.
- Vypnutí časovače

Klepněte na tlačítko časovače, dokud kontrolka časovače nezhasne. Chcete-li zjistit, zda je časovač vypnutý, jednoduše zkontrolujte, zda kontrolka časovače nesvítí a kontrolka mlhy svítí.