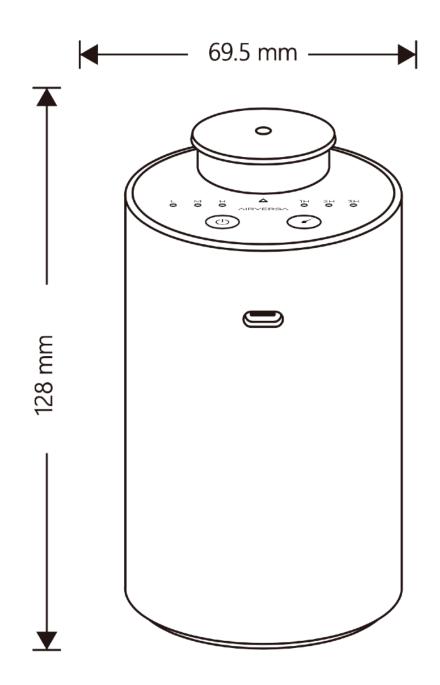

## 4 Dotykové tlačítko a Informační display

Stisknutím a podržením tlačítka zapnutí zařízení zapněte.
 Klepnutím na tlačítko zapnutí nastavte úroveň mlhy.

- 1 Tryska
- 2 Indikátor mlhy
- 3 Tlačítko zapnutí
- 1/2/3 hodin & stálý režim
- Klepnutí: nastavte level mlhy
- Zmáčkněte a držte: zapnete/vypnete nebulizér

#### USB port do auta

Adaptér

Maximální kapacita oleje: 20 ml Vstupní napětí: DC - 5V/1A Výkon: 5W Velikost: 70x128 mm Kapacita baterie: 2000 mAh Čistá hmotnost: 266 g