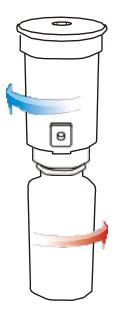

# Přehled

Děkujeme, že jste si vybrali náš aroma difuzér, který se dá použít bez vody jen s použitím esenciálního oleje. Díky nejnovější technologii studené difúze přeměňuje esenciální olej na nano páru o velikosti přibližně 1-3 mikronů bez použití tepla nebo vody. Proces difuze nepoškozuje molekulární strukturu, a proto si snadněji zachovává své terapeutické vlastnosti a snadnější vstřebávání do těla. **Je to snadnější, hygienické a bezpečné.** Je vyroben tak, aby byl dostatečně skladný, můžete ho umístit do držáků na nápoje v autě a vzít ho kamkoliv s sebou.

Jelikož je kompatibilní s většinou dostupných lahviček s esenciálními oleji, dává vám svobodu vybrat si ze široké škály vůní, které vás uklidní, uvolní nebo osvěží v různých situacích. Použití s dezinfekčními esenciálními oleji může zlepšit nepříjemné pachy a pomoci vyčistit vzduch kolem vás.

Instalace nádoby

- · Kapacita lahvičky s esenciálním olejem je max. 20 ml.
- Toto zařízení je kompatibilní se standardními lahvičkami s oleji o objemu 5-20 ml.

#### Vydělání:

- 1. Zvedněte trysku z difuzoru
- 2. Otočte lahvičku ve směru hodinových ručiček a poté naplňte lahvičku esenciálním olejem.

#### Instalace:

Zašroubujte láhev v proti směru hodinových ručiček.

Nabíjení

- Běžné nabíjení: 4,5 hod. Pokud je nabíjecí proud nižší než
  1A, bude nabíjení do plné baterie trvat déle.
- Před prvním použitím difuzéru přístroj plně nabijte.
- Se zvyšujícími se nabíjecími cykly se životnost baterie zkracuje.