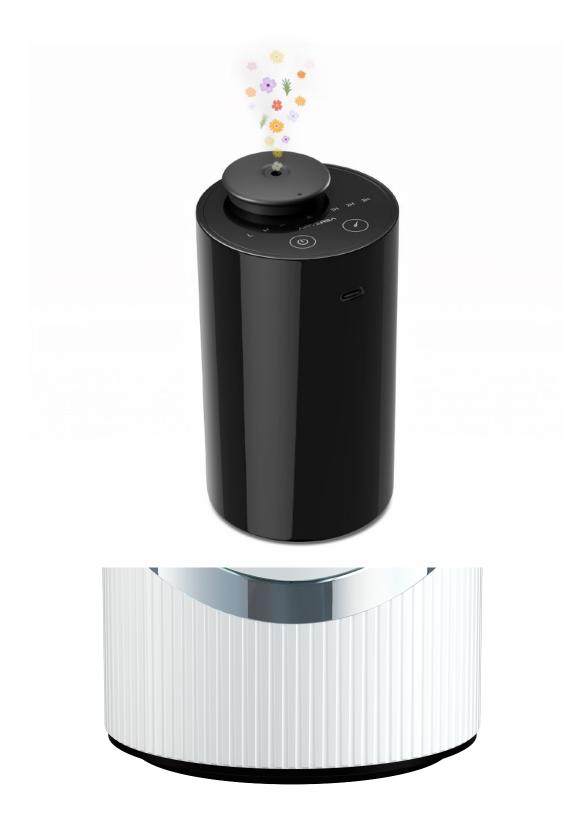

# Přehled

Děkujeme, že jste si vybrali náš aroma difuzér, který se dá použít bez vody jen s použitím esenciálního oleje. Díky nejnovější technologii studené difúze přeměňuje esenciální olej na nano páru o velikosti přibližně 1-3 mikronů bez použití tepla nebo vody. Proces difuze nepoškozuje molekulární strukturu, a proto si snadněji zachovává své terapeutické vlastnosti a snadnější vstřebávání do těla. **Je to snadnější, hygienické a bezpečné.** Je vyroben tak, aby byl dostatečně skladný, můžete ho umístit do držáků na nápoje v autě a vzít ho kamkoliv s sebou.

Jelikož je kompatibilní s většinou dostupných lahviček s esenciálními oleji, dává vám svobodu vybrat si ze široké škály vůní, které vás uklidní, uvolní nebo osvěží v různých situacích. Použití s dezinfekčními esenciálními oleji může zlepšit nepříjemné pachy a pomoci vyčistit vzduch kolem vás.